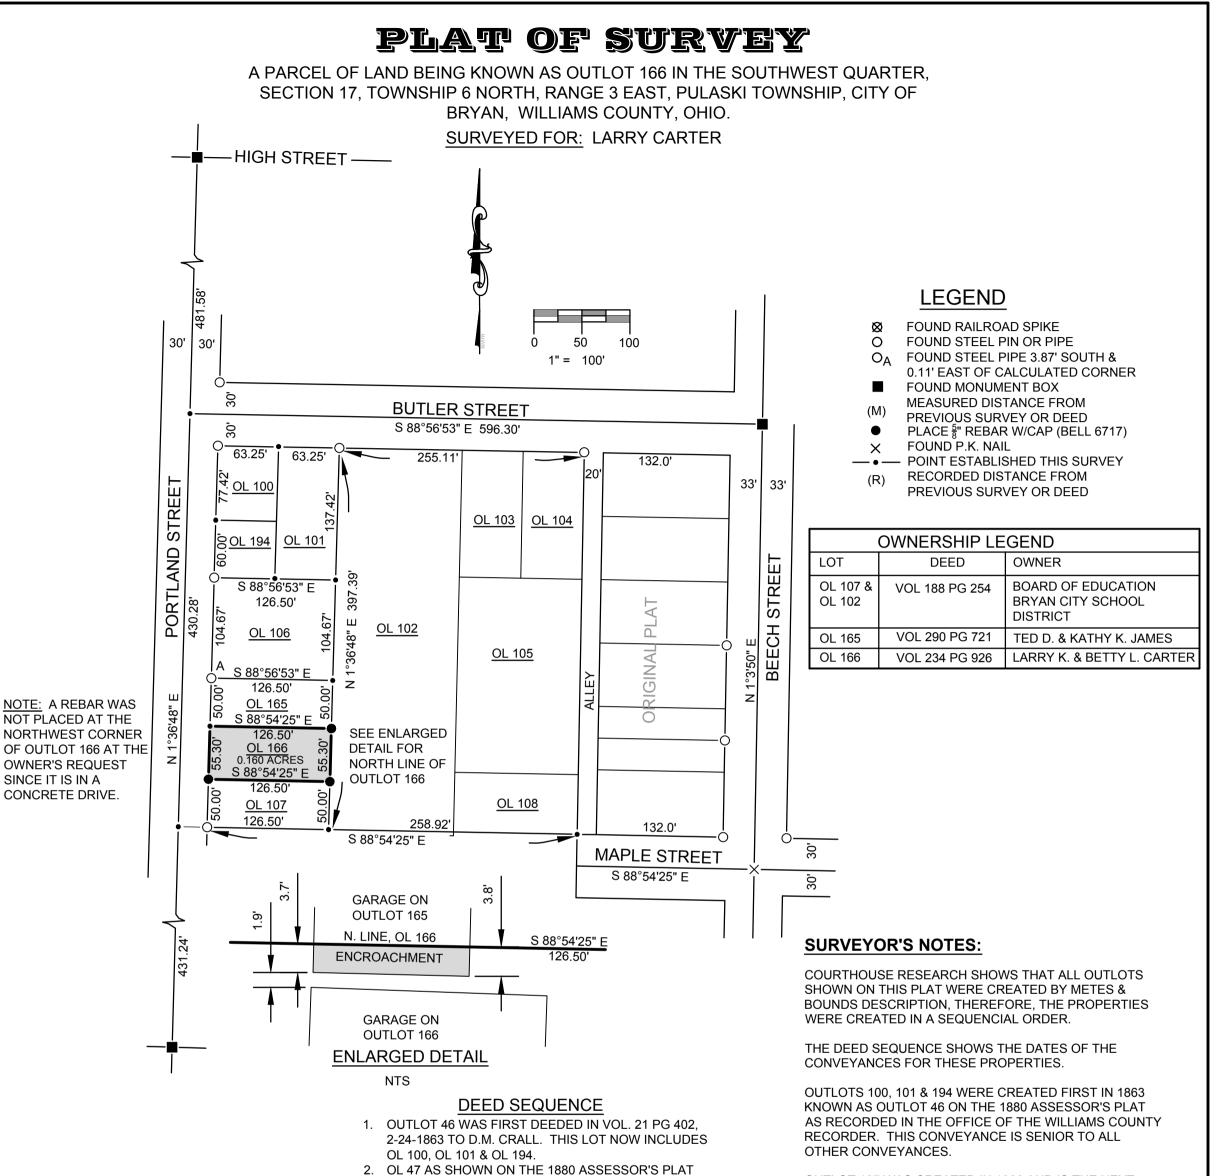

**REFERENCE SURVEYS:** 

VOL. 4B PG. 43 VOL. 6B PG.33 VOL. 7B PG. 142 **RECORDED 1880 ASSESSOR'S PLAT** 

- WAS CREATED IN DEED VOL. 40 PG 528, 6-30-1875 TO P. OGDEN DUMP. THIS INCLUDES CURRENT OL 106, 165 & 166.
- THE CURRENT OL 107 WAS CREATED IN DEED VOL. 3. 27, PG 519, 4-20-1866 TO R.J. GIBBONS.
- THE CURRENT OL 165 WAS CREATED IN DEED VOL. 4. 122 PG 242, 5-25-1923 TO B.K. JESSE.
- 5. THE CURRENT OL 166 WAS FIRST CREATED IN DEED VOL. 122 PG. 300, 8-31-1923 TO C. DEMAS.
- THE SOUTH PART OF CURRENT OL 106 WAS CREATED 6 IN DEED VOL. 124 PG 277, 1-6-1925 TO W.D. CONNIN.

ALL OF THE ABOVE LOT REFERENCES ARE FROM THE 1880 ASSESSOR'S PLAT.

I HEREBY CERTIFY THAT I HAVE SURVEYED THE PREMISES SHOWN ON THE PLAT ABOVE. ALL DIMENSIONS ARE SHOWN IN FEET AND DECIMALS THEREOF. SINCE THIS SURVEY DOES NOT INCLUDE A TITLE SEARCH, THERE COULD BE EASEMENTS OR OTHER ENCUMBRANCES UPON THE LAND WHICH ARE NOT SHOWN ON THIS SURVEY PLAT. IF THESE ARE REQUIRED, PLEASE FURNISH THE NECESSARY INFORMATION. THE BEARINGS AND DISTANCES SHOWN ON THE PLAT ABOVE ARE BASED ON STATE PLANE COORDINATES, SPC83, ZONE-OHIO NORTH. THIS SURVEY HAS BEEN RECORDED IN VOL. 7B PAGE 302 OF THE WILLIAMS COUNTY SURVEY RECORDS.

OUTLOT 107 WAS CREATED IN 1866 AND IS THE NEXT SENIOR CONVEYANCE.

OUTLOTS 106, 165 & 166 WERE CREATED IN 1875 AND WERE OUTLOT 47 ON THE 1880 ASSESSOR'S PLAT. THE NORTH LINE OF THIS LEGAL DESCRIPTION WAS BOUND TO THE SOUTH LINE OF OUTLOT 46.

OUTLOTS 165 & 166 WERE CREATED OUT OF THE ORIGINAL OUTLOT 47, WITH OUTLOT 106 BEING THE REMAINDER OF ORIGINAL OUTLOT 47.

IN THIS SURVEY, I GAVE OUTLOTS 107, 165 & 166 THE RECORDED MEASUREMENTS FROM THEIR DEEDS, SINCE THEY WERE CREATED FROM OUTLOT 46. THE MEASUREMENTS OF OUTLOT 106 ARE THE REMAINING DISTANCE SINCE THIS LOT IS THE REMAINDER OF **ORIGINAL OUTLOT 47.** 